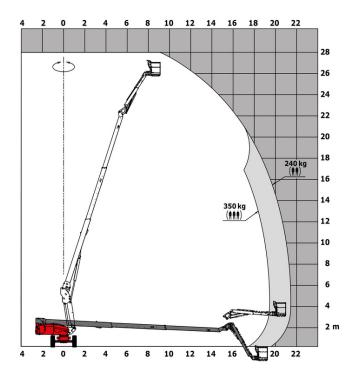

## 280 TJ-X - Load chart

## Load Chart for AWP Metric

#### **280 TJ-X** Created on August 24, 2022 at 3:22:56 AM UTC

| Capacities   Working height   Max. outreach   Pendular arm rotation (bottom)   Platform capacity   Turret rotation   Platform rotation (right / left) | h21<br>Q | Metric     27.75 m     21.45 m     +:62 °     350 kg     360 °     90 ° / 90 °                                       |
|-------------------------------------------------------------------------------------------------------------------------------------------------------|----------|----------------------------------------------------------------------------------------------------------------------|
| Max. outreach<br>Pendular arm rotation (bottom)<br>Platform capacity<br>Turret rotation<br>Platform rotation (right / left)                           |          | 21.45 m<br>+-62 °<br>350 kg<br>360 °                                                                                 |
| Pendular arm rotation (bottom)<br>Platform capacity<br>Turret rotation<br>Platform rotation (right / left)                                            | Q        | +-62 °<br>350 kg<br>360 °                                                                                            |
| Platform capacity<br>Turret rotation<br>Platform rotation (right / left)                                                                              | Q        | 350 kg<br>360 °                                                                                                      |
| Turret rotation<br>Platform rotation (right / left)                                                                                                   | Q        | 360 °                                                                                                                |
| Platform rotation (right / left)                                                                                                                      |          |                                                                                                                      |
|                                                                                                                                                       |          | 90 ° / 90 °                                                                                                          |
|                                                                                                                                                       |          |                                                                                                                      |
| Number of people (inside / outside)                                                                                                                   |          | 3 / 2                                                                                                                |
| Weight and dimensions                                                                                                                                 |          |                                                                                                                      |
| Platform weight*                                                                                                                                      |          | 16650 kg                                                                                                             |
| Platform dimensions (length x width)                                                                                                                  | lp / ep  | 2.30 m x 2.30 m                                                                                                      |
| Overall width                                                                                                                                         | b1       | 2.48 m                                                                                                               |
| Overall length                                                                                                                                        | 11       | 11.36 m                                                                                                              |
| Overall height                                                                                                                                        | h17      | 2.75 m                                                                                                               |
| Overall length (stowed)                                                                                                                               | 19       | 8.04 m                                                                                                               |
| Overall height (stowed)                                                                                                                               | h18      | 2.71 m                                                                                                               |
| Floor height (access)                                                                                                                                 | h20      | 0.48 m                                                                                                               |
| Internal turning radius (over tyres)                                                                                                                  | b13      | 1.75 m                                                                                                               |
| Ground clearance                                                                                                                                      | m4       | 0.41 m                                                                                                               |
| Ground clearance at centre of wheelbase                                                                                                               | m2       | 0.41 m                                                                                                               |
| Wheelbase                                                                                                                                             | у        | 2.80 m                                                                                                               |
| Performances                                                                                                                                          |          |                                                                                                                      |
| Drive speed - stowed                                                                                                                                  |          | 4.70 km/h                                                                                                            |
| Drive speed - raised                                                                                                                                  |          | 0.80 km/h                                                                                                            |
| Gradeability                                                                                                                                          |          | 34 %                                                                                                                 |
| Permissible leveling                                                                                                                                  |          | 4 °                                                                                                                  |
| Wheels                                                                                                                                                |          |                                                                                                                      |
| Drive wheels (front / rear)                                                                                                                           |          | 2 / 2                                                                                                                |
| Braking wheels (front / rear)                                                                                                                         |          | 2/2                                                                                                                  |
| Engine/Battery                                                                                                                                        |          |                                                                                                                      |
| Engine brand / model                                                                                                                                  |          | Kubota - V2403-M                                                                                                     |
| I.C. Engine power rating / Power (kW)                                                                                                                 |          | 46 Hp / 34.10 kW                                                                                                     |
| Miscellaneous                                                                                                                                         |          |                                                                                                                      |
| Ground Pressure                                                                                                                                       |          | 22.25 dan/cm2                                                                                                        |
| Hydraulic Pressure                                                                                                                                    |          | 250 bar                                                                                                              |
| Fuel tank                                                                                                                                             |          | 72                                                                                                                   |
| Vibration on hands/arms                                                                                                                               |          | < 0 m/s²                                                                                                             |
| Daily consumption **                                                                                                                                  |          | 10.81 l                                                                                                              |
| Standards compliance                                                                                                                                  |          |                                                                                                                      |
| This machine is in compliance with:                                                                                                                   |          | European directives: 2006/42/EC- Machinery (revised<br>EN280:2013) - 2004/108/EC (EMC) - 2006/95/EC<br>(Low voltage) |