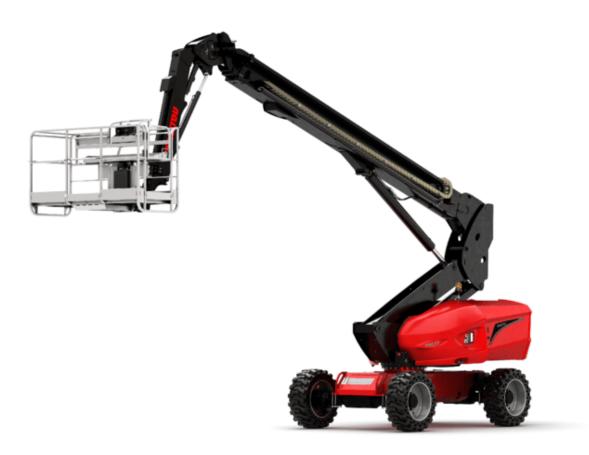

# 280 TJ-X

#### **280 TJ-X** Created on August 24, 2022 at 3:22:56 AM UTC

| Capacities   Working height   Max. outreach   Pendular arm rotation (bottom)   Platform capacity   Turret rotation   Platform rotation (right / left) | h21<br>Q | Metric     27.75 m     21.45 m     +:62 °     350 kg     360 °     90 ° / 90 °                                       |
|-------------------------------------------------------------------------------------------------------------------------------------------------------|----------|----------------------------------------------------------------------------------------------------------------------|
| Max. outreach<br>Pendular arm rotation (bottom)<br>Platform capacity<br>Turret rotation<br>Platform rotation (right / left)                           |          | 21.45 m<br>+-62 °<br>350 kg<br>360 °                                                                                 |
| Pendular arm rotation (bottom)<br>Platform capacity<br>Turret rotation<br>Platform rotation (right / left)                                            | Q        | +-62 °<br>350 kg<br>360 °                                                                                            |
| Platform capacity<br>Turret rotation<br>Platform rotation (right / left)                                                                              | Q        | 350 kg<br>360 °                                                                                                      |
| Turret rotation<br>Platform rotation (right / left)                                                                                                   | Q        | 360 °                                                                                                                |
| Platform rotation (right / left)                                                                                                                      |          |                                                                                                                      |
|                                                                                                                                                       |          | 90 ° / 90 °                                                                                                          |
|                                                                                                                                                       |          |                                                                                                                      |
| Number of people (inside / outside)                                                                                                                   |          | 3 / 2                                                                                                                |
| Weight and dimensions                                                                                                                                 |          |                                                                                                                      |
| Platform weight*                                                                                                                                      |          | 16650 kg                                                                                                             |
| Platform dimensions (length x width)                                                                                                                  | lp / ep  | 2.30 m x 2.30 m                                                                                                      |
| Overall width                                                                                                                                         | b1       | 2.48 m                                                                                                               |
| Overall length                                                                                                                                        | 11       | 11.36 m                                                                                                              |
| Overall height                                                                                                                                        | h17      | 2.75 m                                                                                                               |
| Overall length (stowed)                                                                                                                               | 19       | 8.04 m                                                                                                               |
| Overall height (stowed)                                                                                                                               | h18      | 2.71 m                                                                                                               |
| Floor height (access)                                                                                                                                 | h20      | 0.48 m                                                                                                               |
| Internal turning radius (over tyres)                                                                                                                  | b13      | 1.75 m                                                                                                               |
| Ground clearance                                                                                                                                      | m4       | 0.41 m                                                                                                               |
| Ground clearance at centre of wheelbase                                                                                                               | m2       | 0.41 m                                                                                                               |
| Wheelbase                                                                                                                                             | у        | 2.80 m                                                                                                               |
| Performances                                                                                                                                          |          |                                                                                                                      |
| Drive speed - stowed                                                                                                                                  |          | 4.70 km/h                                                                                                            |
| Drive speed - raised                                                                                                                                  |          | 0.80 km/h                                                                                                            |
| Gradeability                                                                                                                                          |          | 34 %                                                                                                                 |
| Permissible leveling                                                                                                                                  |          | 4 °                                                                                                                  |
| Wheels                                                                                                                                                |          |                                                                                                                      |
| Drive wheels (front / rear)                                                                                                                           |          | 2 / 2                                                                                                                |
| Braking wheels (front / rear)                                                                                                                         |          | 2/2                                                                                                                  |
| Engine/Battery                                                                                                                                        |          |                                                                                                                      |
| Engine brand / model                                                                                                                                  |          | Kubota - V2403-M                                                                                                     |
| I.C. Engine power rating / Power (kW)                                                                                                                 |          | 46 Hp / 34.10 kW                                                                                                     |
| Miscellaneous                                                                                                                                         |          |                                                                                                                      |
| Ground Pressure                                                                                                                                       |          | 22.25 dan/cm2                                                                                                        |
| Hydraulic Pressure                                                                                                                                    |          | 250 bar                                                                                                              |
| Fuel tank                                                                                                                                             |          | 72                                                                                                                   |
| Vibration on hands/arms                                                                                                                               |          | < 0 m/s²                                                                                                             |
| Daily consumption **                                                                                                                                  |          | 10.81 l                                                                                                              |
| Standards compliance                                                                                                                                  |          |                                                                                                                      |
| This machine is in compliance with:                                                                                                                   |          | European directives: 2006/42/EC- Machinery (revised<br>EN280:2013) - 2004/108/EC (EMC) - 2006/95/EC<br>(Low voltage) |